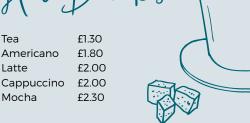

Tea £1.80 Americano £2.00 Latte £2.00 Cappuccino

Paninis

Choose from a selection of paninis in our sandwich fridge. These can be heated if required. Priced individually.